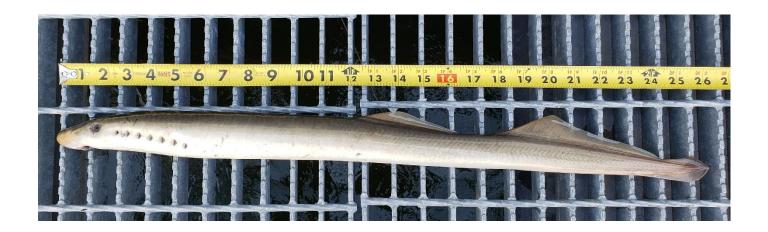

## SUBJECT: 19BON24 Washington Shore LPS Rest Box Pacific Lamprey Mortality.

On the morning of 01 July, a Pacific Lamprey mortality was found in a Washington Shore LPS rest box. The fish was scanned for PIT tags, inspected for marks or injuries, and returned to the river.

- A. Species Pacific Lamprey (*Entosphenus tridentatus*)
- B. Origin Unknown.
- C. Length Lamprey Approximately 66 cm.
- D. Marks and tags –None.
- E. Marks and Injuries found on carcass None.
- F. Cause and Time of Death Unknown.
- G. Future and Preventative Measures None.